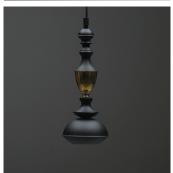

### Outsider

Pendant Fixtures in Black Aluminum

Benben - Type 4

Pendant Fixture in Black and Yellow Copper